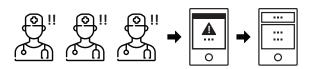

Assistance Required Alerts the 3 Closest Teachers. Activate: Press the badge button 1 Time.

### **Suspicious Character**

Alert to ALL Teachers. Activate: Press the badge button 2 Times Sequentially.

### **Active Threat**

Alert to ALL Teachers & 911. Activate: Press and Hold the badge button 3 seconds.