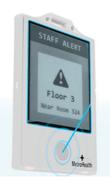

Assistance Required Alerts the 3 Closest Teachers. Activate: Press the badge button 1 Time.

### **Suspicious Character**

Alert to ALL Teachers. Activate: Press the badge button 2 Times Sequentially.

### **Active Threat**

Alert to ALL Teachers & 911. Activate: Press and Hold the badge button 3 seconds.