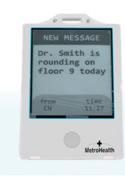

#### Step 2: Staff Safety Alert Received Staff Safety alert sent to 3

closest clinicians